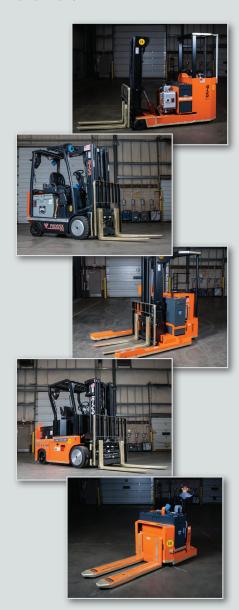

# **NEW MODELS!\* MORE UNITS!**

Variety of models available, including:

- · Sit Down, Rider and Walk Behind
- Counterbalanced, Reach & Straddle
- Pallet
- 3,000 12,000 lb load capacities
- ... and more

\* Other models available not shown - contact us today for a list of available trucks.