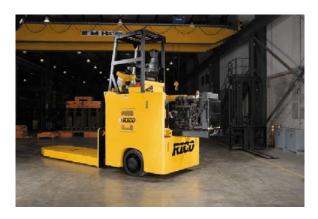

## RICO SHIPS DIESEL POWERED PLATFORM TRUCKS

FOR IMMEDIATE RELEASE

(November 22, 2006 - Medina, Ohio) RICO Equipment, Inc., has just announced their completion of two heavy duty, high capacity Rider Platform trucks. The capacities range from 80, 000 lbs to 90,000 lbs. Both units are powered by Cummins Turbo charged diesel engines. LPG Models are available.

The trucks will operate in a "steel mill" environment with a continuous duty operating cycle. Both units will be responsible for transporting skidded coils of steel.

A unique feature for both units is a roll out engine compartment. Not only did we design these trucks with durability in mind but also maintenance ease.

RICO, the leader in specialty lift trucks has shown again that durability and functionality can coexist.