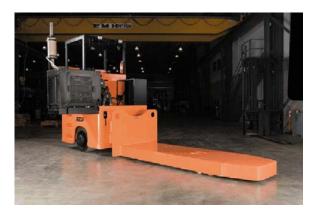

## RICO SHIPS DIESEL POWERED PLATFORM TRUCKS

FOR IMMEDIATE RELEASE

(November 22, 2006 - Medina, Ohio) RICO Equipment, Inc., has just announced their completion of two heavy duty, high capacity Rider Platform trucks. The capacities range from 80, 000 lbs to 90,000 lbs. Both units are powered by Cummins Turbo charged diesel engines. LPG Models are available.

The trucks will operate in a "steel mill" environment with a continuous duty operating cycle. Both units will be responsible for transporting skidded coils of steel.

A unique feature for both units is a roll out engine compartment. Not only did we design these trucks with durability in mind but also maintenance ease.

RICO, the leader in specialty lift trucks has shown again that durability and functionality can coexist.